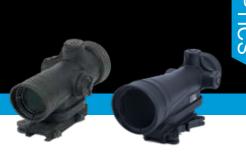

## MEPRO 4X/6X

Day Scope with x4 or x6 Magnification

- > Wide field of view
- > Safe eye relief
- > Compact and lightweight
- > Numerous reticle options for 5.56 and 7.62 cal.
- > Numerous brightness levels for different tactical scenarios
- Operates with a single CR2032 battery
- > Auto shut-off feature
- > Fully adapted for MEPRO XT4 clip-on (MEPRO 4X only)
- > Exceptional short length, allows a rapid opening of the receiver cover.

## MEPRO 4X/6X

Day Scope with x4 or x6 Magnification

The MEPRO 4X/6X is a x4 or x6 magnification, compact and lightweight, telescopic day sight. Utilizing a quick release Picatinny adaptor, this MIL-STD sight provides five different brightness settings for efficient target acquisition in any tactical situation. Energy efficient, the sight operates on a single battery and features auto shut-off after one hour. The MEPRO 4X/6X is an extremely robust and easy-to-use tool, ideal for modern combat operation.