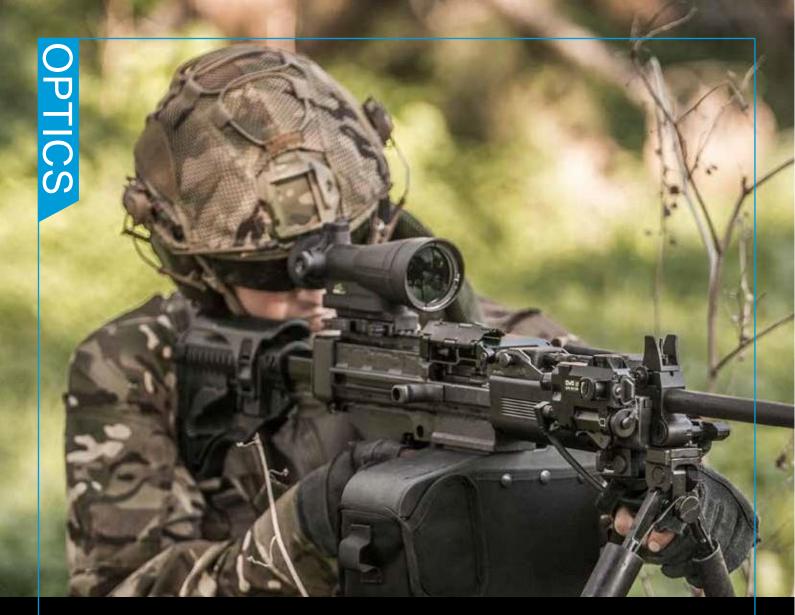

## MEPRO 4X/6X

Day Scope with x4 or x6 Magnification

- > Wide field of view
- > Safe eye relief
- > Compact and lightweight
- > Numerous reticle options for 5.56 and 7.62 cal.
- > Numerous brightness levels for different tactical scenarios
- Operates with a single CR2032 battery
- > Auto shut-off feature
- > Fully adapted for MEPRO XT4 clip-on (MEPRO 4X only)
- > Exceptional short length, allows a rapid opening of the receiver cover.

## MEPRO 4X/6X

Day Scope with x4 or x6 Magnification

The MEPRO 4X/6X is a x4 or x6 magnification, compact and lightweight, telescopic day sight. Utilizing a quick release Picatinny adaptor, this MIL-STD sight provides five different brightness settings for efficient target acquisition in any tactical situation. Energy efficient, the sight operates on a single battery and features auto shut-off after one hour. The MEPRO 4X/6X is an extremely robust and easy-to-use tool, ideal for modern combat operation.